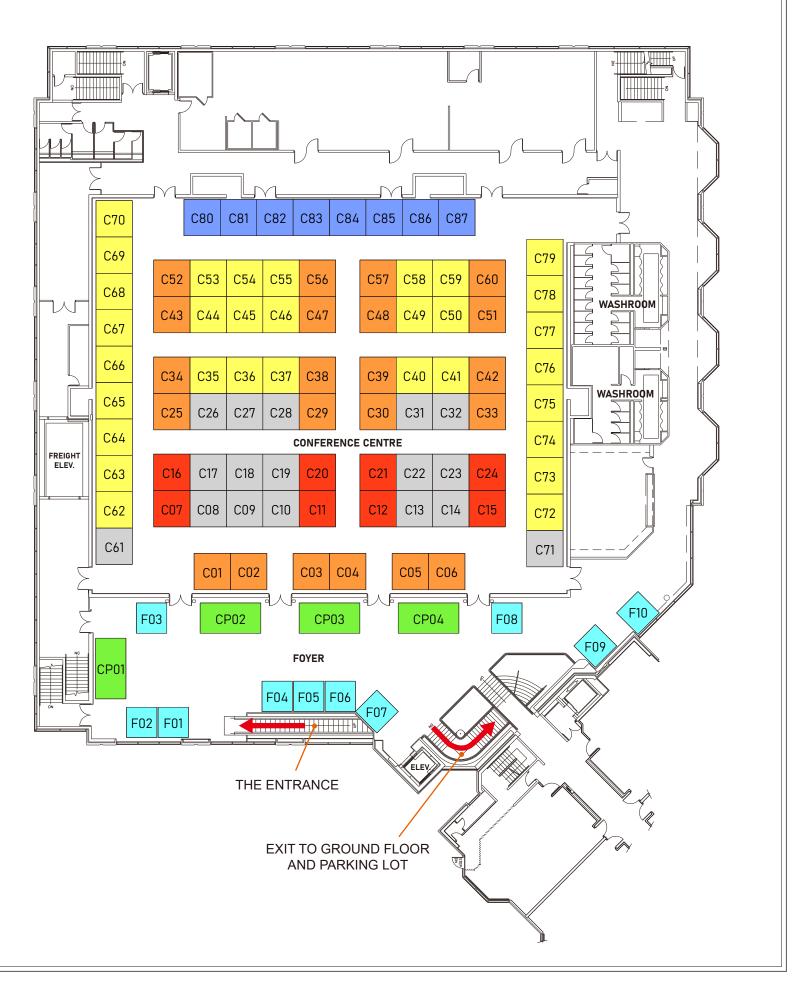

## **SHOW FLOOR MAP**

REAL ESTATE & HOME EXPO (RHE) 2024 Official Show Floor and Neighbourhoods

### **BOOTH TYPE**

#### CENTRAL PRIME BOOTH | 至尊展位

2.5m x 5m (8' x 16') central space. High attention-catching location where attendees enter to the main ballroom.

#### FOYER BOOTH | 前厅展位

 $2.5 \, \text{m} \times 2.5 \, \text{m}$  (8' x 8') aisle space booth. Open space without exhibiting stand, high traffic flow location.

#### **DELUXE BOOTH** | 精品展位

 $3m \times 3m$  (10'  $\times 10$ ') corner booth with 2 openings, aluminum hardwall booth and standard company signage, plus additional elevated banner.

#### CORNER BOOTH | 双开口展位

 $3m\ x\ 3m\ (10'\ x\ 10')$  corner booth, the aluminum hardwall booth system and standard company signage on each opening.

#### PREMIUM BOOTH | 升级展位

Front row location, 3m x 3m (10' x 10') inline booth, the aluminum hardwall booth system and standard company signage.

#### INLINE BOOTH | 单开口展位

Typical  $3m \times 3m$  (10'  $\times$  10') inline booth, the aluminum hardwall booth system and standard company signage.

#### STANDARD BOOTH | 标准展位

3m x 3m (10' x 10') inline booth with the black pipe and drape setup.